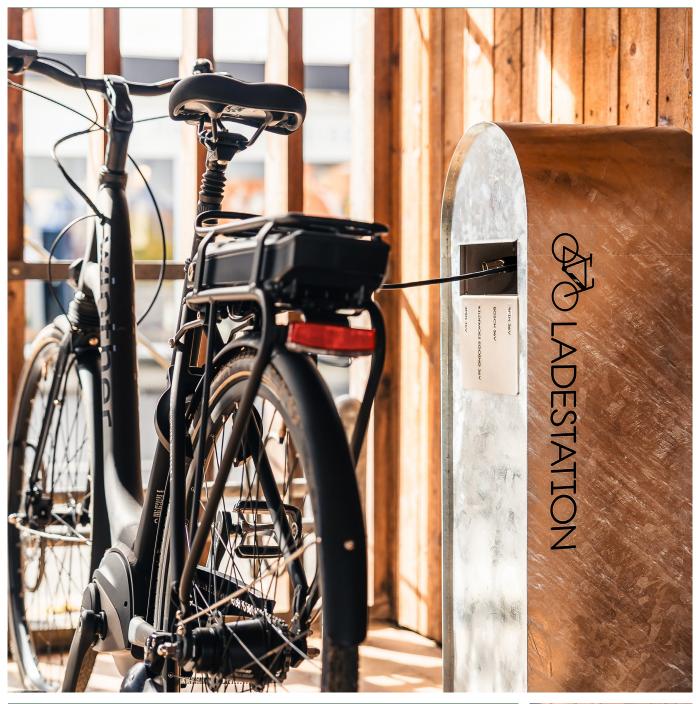

## BORCH ELECTRIC-BIKE CHARGING STATION

Charging for electric bikes Four 36 V connectors - connectors can be replaced Part of the BORCH range

HITSA A/S Albuen 37 DK 6000 Kolding +45 75 57 41 55 hitsa@hitsa.com www.hitsa.com

## BORCH ELECTRIC-BIKE CHARGING STATION

- Charging for electric bikes
- Four 36 V connectors
- Connectors as standard: BOSCH, Promovec 3-pin, Promovec 4-pin and Kildemoes e-going 5-pin
- Connectors can easily be replaced
- 1,5 meter retractable cable per connector
- Needs authorised 230 V installation
- Coordinates with the BORCH bicycle pump and the BORCH footrest
- Also available in any RAL colour