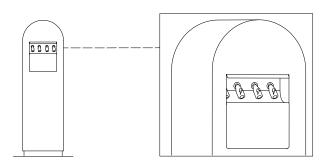

## DIMENSIONS:

2 mm steel plate

INSTALLATION:

- Can be cemented in or bolted to the ground
- Recommended base dimensions: Ø 300 x H 500 mm
- Connects to 230 V supply according to applicable standards

HITSA A/S Albuen 37 DK 6000 Kolding +45 75 57 41 55 hitsa@hitsa.com www.hitsa.com