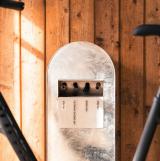

## BORCH ELECTRIC-BIKE CHARGING STATION

- Charging for electric bikes
- Four 36 V connectors
- Connectors as standard: BOSCH, Promovec 3-pin, Promovec 4-pin and Kildemoes e-going 5-pin
- Connectors can easily be replaced
- 1,5 meter retractable cable per connector
- Needs authorised 230 V installation
- Coordinates with the BORCH bicycle pump and the BORCH footrest
- Also available in any RAL colour

## DIMENSIONS:

2 mm steel plate

INSTALLATION:

- Can be cemented in or bolted to the ground
- Recommended base dimensions: Ø 300 x H 500 mm
- Connects to 230 V supply according to applicable standards

HITSA A/S Albuen 37 DK 6000 Kolding +45 75 57 41 55 hitsa@hitsa.com www.hitsa.com